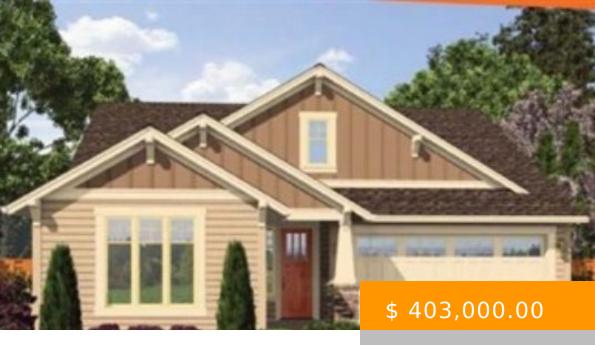

## 10077 JENSEN DR SE, #1416, YELM, WA 98597

https://www.olympiahomes4u.com

Tahoma Terra's CAMDEN Model Home! Rambler style, private master suite on main w/attached master bath & WIC. Vaulted ceilings, open-concept living. Gourmet kitchen w/shaker cabinets, huge island for entertaining, seating & prep space w/modern finishes. Fridge, blinds & irrigation included! Low maintenance landscaping. Fenced backyard & covered back patio to enjoy all year long! Convenient...

## **BASIC FACTS**

Date added: 12/15/20 Bedrooms: 4

**Status:** sold **Bathrooms:** 3

**Area:** 2470 sq ft **Lot size:** 126 acres

Year built: 2016