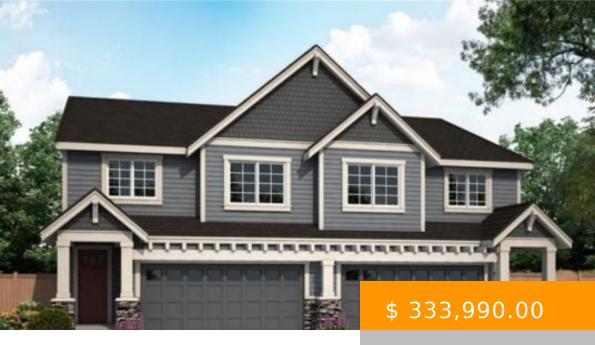

## https://www.olympiahomes4u.com

Summer walk Duets by Summit Homes! These spacious townhome style homes feature 4 beds, 2.5 baths, large open concept living area w/eat in nook & large kitchen island featuring quartz countertops & 42" cabinets. Stainless appliances, gas range. Laminate throughout main living area, bright oversize windows & patio slider, canned lights, cozy gas fireplace. Large...

- 4 beds
- 2.5 baths
- sold
- 1822 sq ft

## **BASIC FACTS**

| Date added: 12/15/20    | Bedrooms: 4          |
|-------------------------|----------------------|
| Status: sold            | Bathrooms: 2.5       |
| <b>Area:</b> 1822 sq ft | Lot size: .078 acres |
| Year built: 2019        |                      |