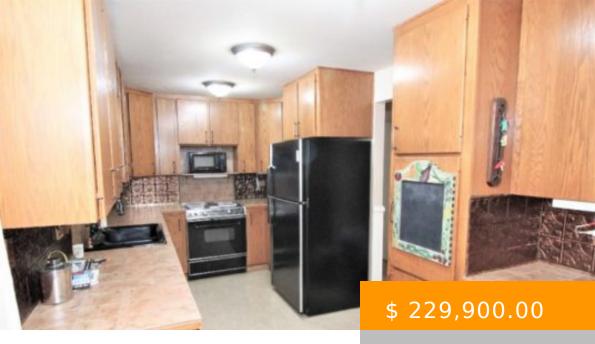

## **70 E ALDER PLACE EAST, SHELTON, WA 98584, USA**

https://www.olympiahomes4u.com

This quiet 4 bedroom home with 2.5 bathrooms has 1710 sq.ft. of spacious living. Upgrades throughout include kitchen, carpet, heating cooling system with AC, newer furnace & water heater. Large fireplaces upstairs and downstairs for your enjoyment. Home has abundant storage inside and out with parking for boat of RV. Large covered deck overlooking a...