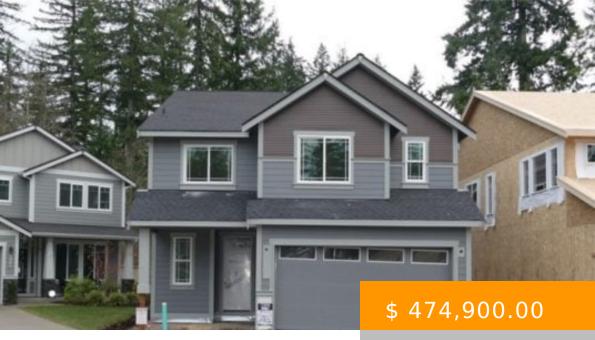

## 8821 SHEPARD WAY NE, LACEY, WA 98516, USA

https://www.olympiahomes4u.com

Rob Rice Home Under Construction and backing to park. The Poplar is a 5 bdrm +den, 2.5 ba, 2692 sf home built w/quality features incl: hw flooring, brushed nickel fixtures, 9'ceilings & white painted millwork. Gourmet kitchen w/quartz counters, 'graphite' stained Beech cabinetry & ss apps, open to living room w/frplc & dining w/door to patio....

## **BASIC FACTS**

**Date added:** 09/11/20

Type: Residential

Bathrooms: 2.5

**Area:** 2692 sq ft

Year built: 2020

**MLS Number:** 1547025

Appliances