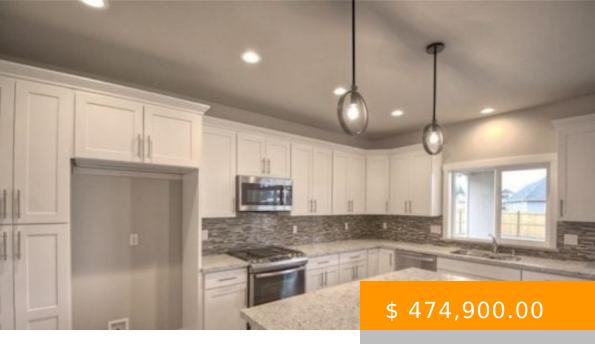

## 8821 SHEPARD WAY NE, LACEY, WA 98516, USA

https://www.olympiahomes4u.com

Rob Rice Home Under Construction and backing to park. The Poplar is a 5 bdrm +den, 2.5 ba, 2692 sf home built w/quality features incl: hw flooring, brushed nickel fixtures, 9'ceilings & white painted millwork. Gourmet kitchen w/quartz counters, 'graphite' stained Beech cabinetry & ss apps, open to living room w/frplc & dining w/door to patio....