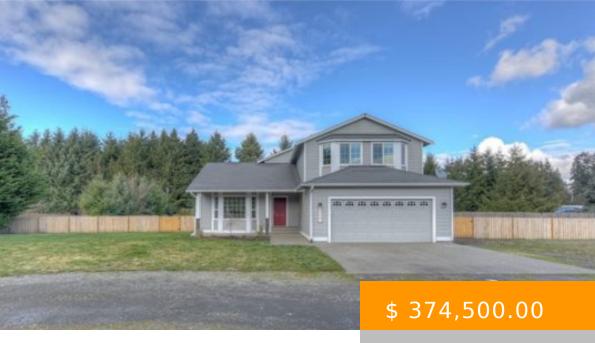

## 8840 LAVALIERE MEADOWS LN SW, ROCHESTER, WA 98579, USA

https://www.olympiahomes4u.com

You will enjoy all this home has to offer with just over an acre fully fenced level lot privately located at the end of the road. The Large formal living room with vaulted ceiling leads into the nicely sized dining room filled with natural light & new flooring. Large open concept kitchen/family room with stainless...

- 4 beds
- 2.5 haths
- sold
- 2437 sq ft

## **BASIC FACTS**

Date added: 12/08/20 Bedrooms: 4

**Status:** sold **Bathrooms:** 2.5

**Area:** 2437 sq ft **Lot size:** 1.168 acres

Year built: 2005