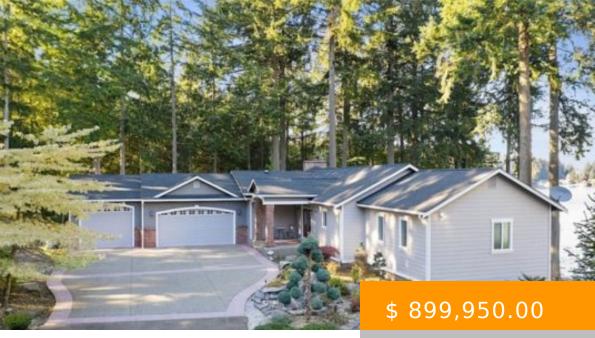

## 6402 37TH LN SE, OLYMPIA, WA 98503, USA

https://www.olympiahomes4u.com

This quiet haven on 1.4 acres overlooks Lacey's Hicks Lake and its own 164' of lake frontage. Complete main floor living here: a huge master suite plus an open layout and expansive windows to ensure no one misses out on the lake view. Downstairs mother-in-law unit has a separate entrance, so you can share this...

- 3 beds
- 3.5 baths
- 3474 sq ft

## **BASIC FACTS**

| Date added: 12/11/20 | Bedrooms: 3             |
|----------------------|-------------------------|
| Bathrooms: 3.5       | <b>Area:</b> 3474 sq ft |
| Lot size: 1.42 acres | Year built: 1961        |