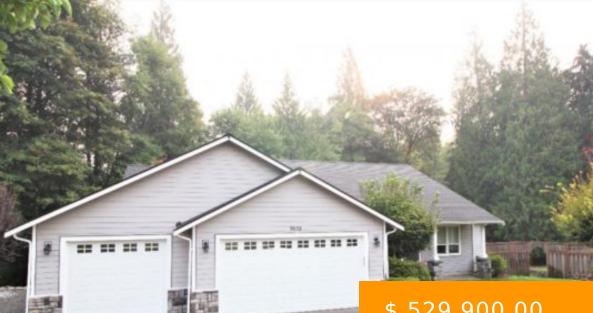

## 7632 STAGECOACH CT SE, **TUMWATER, WA 98501**

https://www.olympiahomes4u.com

Elegant home in Bush Prairie w/ versatile mother-inlaw configuration. 1216SF fully finished include master bdrm w/ 2 sink bath, kitchen, washer/dryer hkup & outside entrance. Spacious 2560 sqft rambler on main flr. Vaulted ceilings, oak hrdwd flrs, skylights, built-in bookshelves & art niches surround gas f/p. Luxurious master suite w/ sitting rm, double sided f/p,...

- \$ 529,900.00

## **BASIC FACTS**

| Date added: 12/04/20    | Bedrooms: 4          |
|-------------------------|----------------------|
| Status: sold            | Bathrooms: 3.5       |
| <b>Area:</b> 3776 sq ft | Lot size: 0.51 sq ft |
| Year built: 2004        |                      |