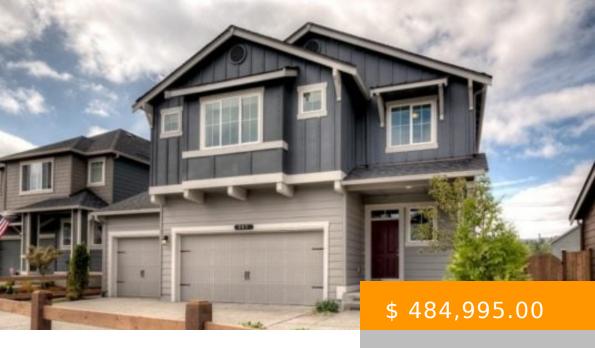

## 2942 ANNA ST NE, LACEY, WA 98516, USA

https://www.olympiahomes4u.com

CORNER LOT! Be in your brand new BRIDGEPORT by SUMMER! Close to freewy, JBLM, and all the shopping you need on the daily! Main floor bedroom/bath is perfect for guests. 3 car garage creates even more yard space, not to mention all the walking trails and views you have through out. QUARTZ as a standard....

## **BASIC FACTS**

**Date added:** 09/11/20 **Bedrooms:** 5

**Type:** Residential Status: sold

Bathrooms: 3 Floors: 2

**Area:** 2668 sq ft Lot size: .129 acres

Year built: 2020 **GARAGE / PARKING: 3 Cars** 