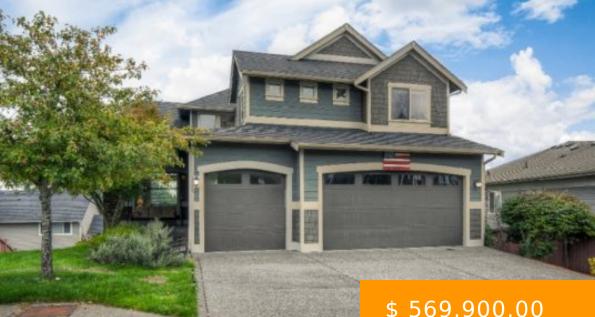

## **1676 SKYLINE RIDGE LN SW,** TUMWATER, WA 98512, USA

https://www.olympiahomes4u.com

The Chesapeake Plus model w/a FANTASTIC VIEW!, and nice yard. This home design focuses in view capture & livability and is located on a cul-de-sac in a premier neighborhood. Extensive use of finished hardwood flooring, upgraded appl. package, granite, full landscaping & tons of storage. Lvng rm, fmly rm, rec rm, media room, 5 bdrms,...

- \$ 569,900.00

## **BASIC FACTS**

| Date added: 12/11/20 | Bedrooms: 6             |
|----------------------|-------------------------|
| Bathrooms: 3.5       | <b>Area:</b> 3762 sq ft |
| Lot size: .19 acres  | Year built: 2008        |