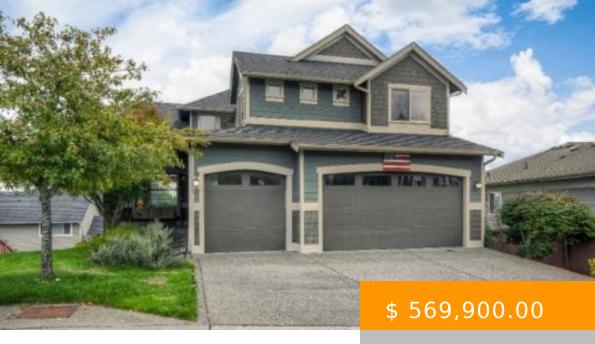

## 1676 SKYLINE RIDGE LN SW, TUMWATER, WA 98512, USA

https://www.olympiahomes4u.com

The Chesapeake Plus model w/a FANTASTIC VIEW!, and nice yard. This home design focuses in view capture & livability and is located on a cul-de-sac in a premier neighborhood. Extensive use of finished hardwood flooring, upgraded appl. package, granite, full landscaping & tons of storage. Lvng rm, fmly rm, rec rm, media room, 5 bdrms,...

## **BASIC FACTS**

Date added: 11/06/20 Bedrooms: 6

**Type:** Residential **Status:** Active

Bathrooms: 3.5 Floors: 3

Area: 3762 sq ft Lot size: .19 acres

Year built: 2008 GARAGE / PARKING: 3 Cars

**MLS Number:** 1676772