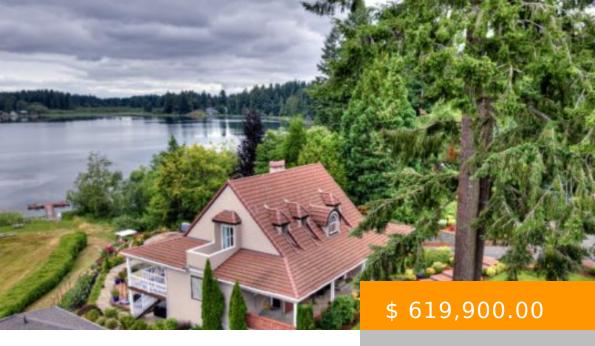

## 6705 MACINTOSH CT SE, OLYMPIA, WA 98513, USA

https://www.olympiahomes4u.com

Beautiful Craftsman home w/ panoramic views of Pattison Lake. Brick home is front & center just off lake, fully landscaped & private. Inviting entry opening to dining rm & living w/ picture windows looking over lake. Main floor Master suite. Brazilian slate fire place, granite counters, vaulted ceilings & reading loft overlooking main floor w/...

## **BASIC FACTS**

Date added: 12/14/20 Bedrooms: 3

Status: sold Bathrooms: 4

**Area:** 3140 sq ft **Lot size:** .467 acres

Year built: 1995