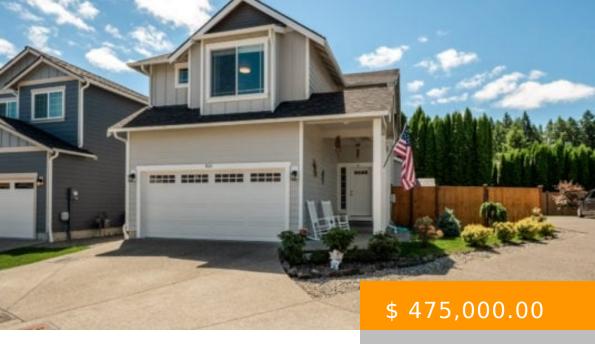

## 905 BURTON RAY ST NE

https://www.olympiahomes4u.com

Custom home with inviting grand entry & extensive white painted millwork. The Availaine sits on a private lot, with an open concept main floor. Gourmet kitchen with SS appliances, quartz countertops, full tile backsplash and high efficient on demand water heater. Unique home boasts handcrafted bookcase, extensive hardwood laminate floors, tray ceiling, feature walls, wainscoting...

## BASIC FACTS

Date added: 07/02/21 Bedrooms: 4

**Type:** Residential **Status:** Active

Bathrooms: 2.5 Floors: 2

**Area:** 2161 sq ft **Lot size:** 4051 sq ft

Year built: 2017 GARAGE / PARKING: 2

**SUBDIVISION / NEIGHBORHOOD:** 

Burton Ray Gardens MLS Number: 1796770

Text for fast response: 360-790-

3720

Additional Storage

Appliances

Central Air

Deck/Patio

Den/Office