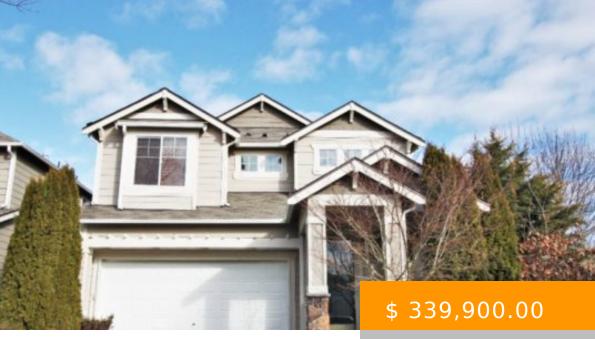

## 5238 56TH AVE SE, LACEY, WA 98503, USA

https://www.olympiahomes4u.com

Wonderful 4 bedroom, 2.5 bath home in Summer walk Village. Large kitchen w/ Granite counters, Full tile backsplash, SS appliances stay w/ home, formal dining, 9' ceilings, 8' entry doors, Cherry wood floors, white painted millwork, tile entry & fireplace surround, covered patio, fully fenced backyard, hardi-plank siding, decorative rock on front of home, front...

- 4 beds
- 2.5 baths
- sold
- 2250 sq ft