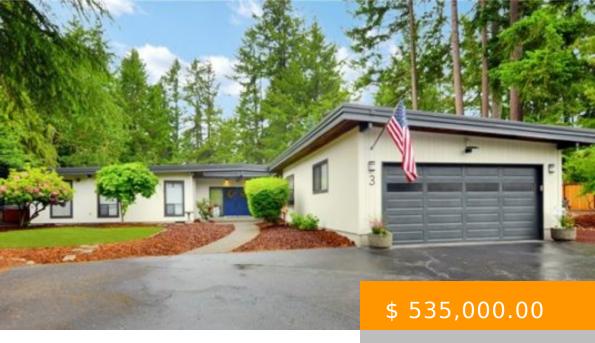

## 3 CREEKWOOD LN SW, LAKEWOOD, WA 98499, USA

https://www.olympiahomes4u.com

Northwest Mid Mod Estate; Idyllic blend of Zen retreat & inspiring modern design. Nestled at end of road w/ fenced yard & views of nature through every window. Interior space is amplified w/ boxed ceiling, full length windows, wood floors, newly remodeled kitchen & abundance of space. Master Suite is equipped w/ decadent closet, luxurious...

## **BASIC FACTS**

Date added: 12/14/20 Bedrooms: 3

**Status:** sold **Bathrooms:** 2.5

Area: 2588 sq ft Lot size: .504 acres

Year built: 1972