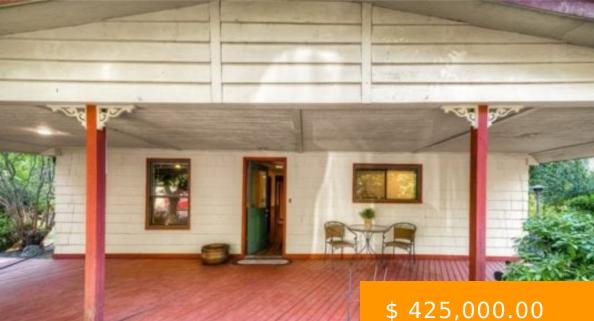

## **5344 JOHNSON POINT RD NE, OLYMPIA, WA 98516, USA**

https://www.olympiahomes4u.com

Hidden gem on a private, flat and usable 2+ acre lot. This home features a main floor master suite with 5 piece bath, walk-in shower and large soaking tub, additional bed & bath on the main floor and large loft above. Living room has vaulted cedar ceilings with an open beam design w/wood stove and...

- Appliances
- Deck/Patio
- Family Room
- Fireplace
- Landscaping
- Laundry Room
- Main Floor Bathroom
- Main Floor Bedroom
- Walk-In Closet